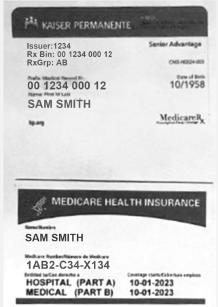

### **Proof of Coverage**

### **Acceptable**

 The provider has provided a Medicare Premium Bill and cards that displays their name, effective date of the their plan and their monthly premium.