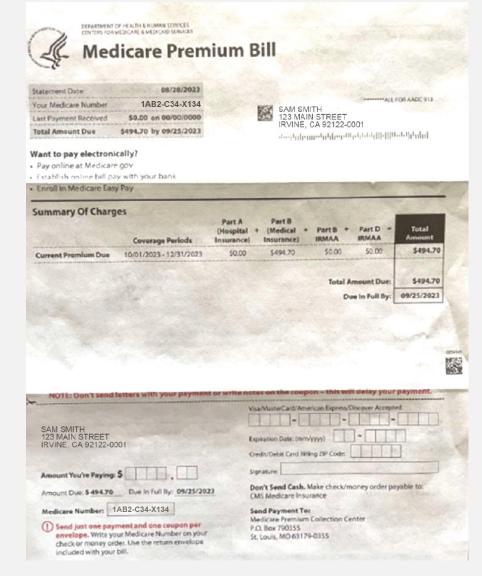

### **Proof of Coverage**

### **Acceptable**

 The provider has provided a Medicare Premium Bill and cards that displays their name, effective date of the their plan and their monthly premium.