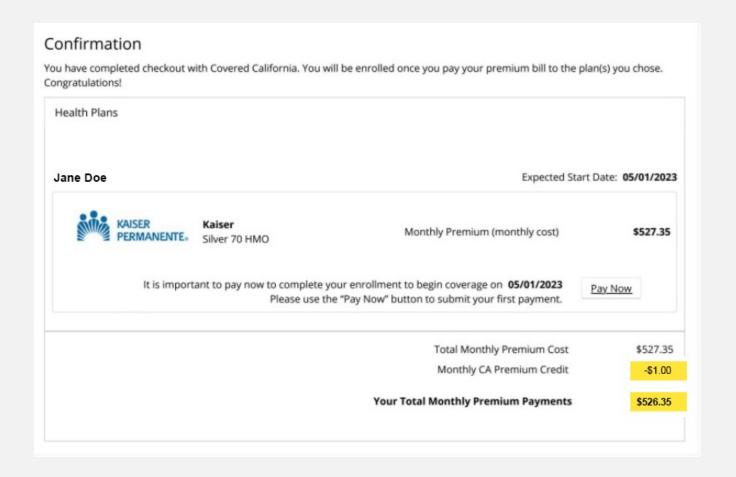

#### **Acceptable**

 Provider has confirmed they have a Silver HMO Covered California health plan, effective date of 5/1/2023, name and premium amount.