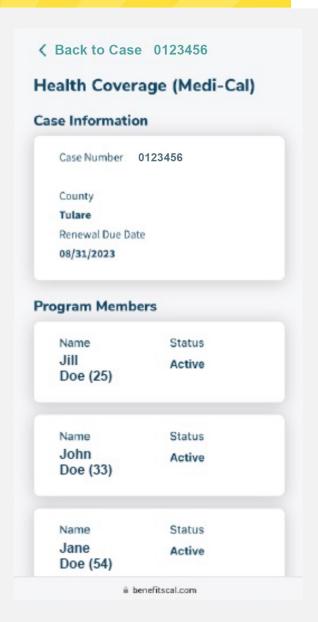

### **Acceptable**

 The provider has provided a pay stub document that displays their name, the deduction for their Employer Sponsored plan, effective date of the their plan (via pay period is April- they sent this stub as it was the first month they paid for employer sponsored-coverage) and their monthly premium.